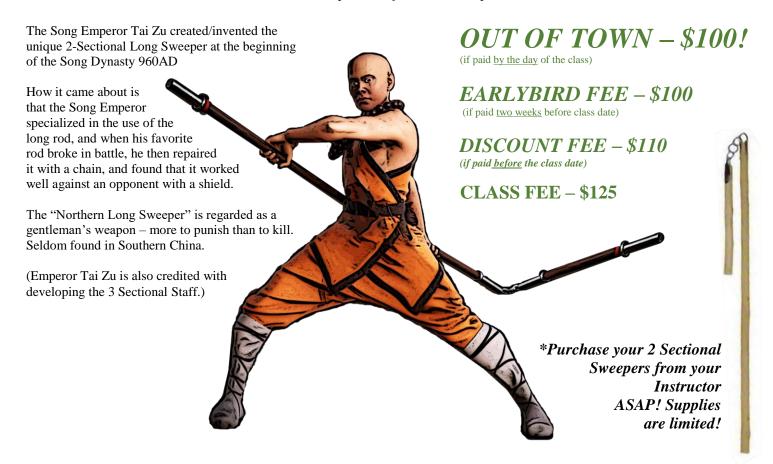

## SONG EMPEROR TAI ZU'S

# 2 Sectional Long Sweeper

Festival to Be Held @ The Chinese Shao-Lin Center of Salt Lake City

Attire: Complete uniform with all patches!

\*This form may not be taught between students. This material may not be demonstrated, shown, nor reproduced in any manner, by any student!